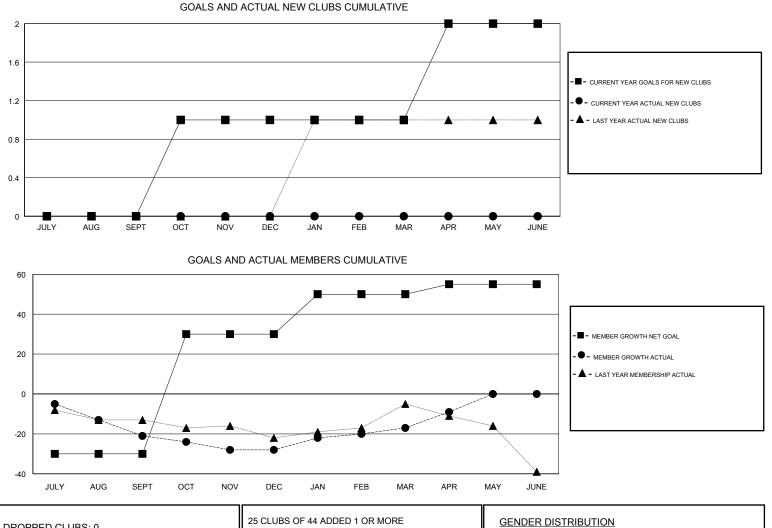

### GMT CA

|               | Club          | S         |               | Members<br>RESULTS FOR 2018-2019 |                           |                         |                                                    |  |
|---------------|---------------|-----------|---------------|----------------------------------|---------------------------|-------------------------|----------------------------------------------------|--|
|               | RESULTS FOR   | 2018-2019 |               |                                  |                           |                         |                                                    |  |
| QUARTER       | NEW CLUB GOAL | NEW CLUBS | DROPPED CLUBS | QUARTER                          | MEMBER GROWTH NET<br>GOAL | MEMBER GROWTH<br>ACTUAL | DROPPED<br>MEMBERS ACTUAL<br>(including transfers) |  |
| JULY/AUG/SEPT | 0             | 0         | 0             | JULY/AUG/SEPT                    | -30                       | 11                      | 28                                                 |  |
| OCT/NOV/DEC   | 1             | 0         | 0             | OCT/NOV/DEC                      | 60                        | 11                      | 18                                                 |  |
| JAN/FEB/MAR   | 0             | 0         | 0             | JAN/FEB/MAR                      | 20                        | 32                      | 18                                                 |  |
| APR/MAY/JUNE  | 1             | 0         | 0             | APR/MAY/JUNE                     | 5                         | 20                      | 11                                                 |  |

| DROPPED CLUBS: 0 |    | 25 CLUBS OF 44 ADDED 1 OR MORE<br>NEW MEMBERS | GENDER DISTRIBUTION   MALE 700 (62.22%)   FEMALE 425 (37.78%) |     |     |
|------------------|----|-----------------------------------------------|---------------------------------------------------------------|-----|-----|
| DROPPED MEMBERS  |    |                                               | Women Percentage Fiscal Year Goal: 38%                        |     |     |
| DECEASED         | 21 | CLICK HERE FOR CUMULATIVE                     | TOTAL FAMILY UNIT MEMBERS                                     |     | 309 |
| CLUB CANCELLED   | 0  | MEMBERSHIP DATA                               |                                                               | 450 |     |
| OTHER            | 54 |                                               | FAMILY MEMBERS PAYING HALF<br>DUES                            |     | 158 |
| TOTAL            | 75 |                                               |                                                               |     |     |